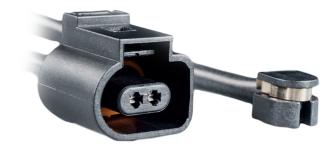

## HELLA PAGID WEAR SENSORS

Hella Pagid's new wear sensor range is produced 100% in Europe. Each wear sensor is maticulously produced with injection molding processes to withstand the most harsh conditions.

HellaPagid wear sensors are designed to match perfectly with Hella Pagid brake pads to deliver maximum performance in terms of safety, comfort and service life.

- → Injection Molded for durability and quality
- $\rightarrow$  Excellent thermal insulation
- → Highly resistant to heat
- → 100% made in Europe
- → OE manufacturer
- $\rightarrow$  130+ wear sensors
- → 90% European coverage